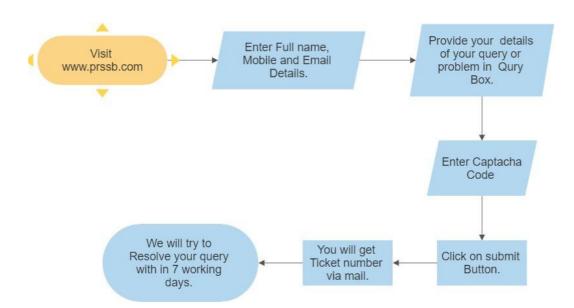

A complaint can be raised by creating a ticket on PRSSB's Investor grievance link . To create a ticket, follow these steps:

- 1. Enter your full name, phone number and email-id.
- 2. In the fourth box enter the query that you are facing and enter the captcha
- 3. Click on the submit button at the bottom.
- 4. A mail is sent to the client with their ticket number and the detailed issue that they are facing.
- 5. After receiving the query the client is requested to submit certain documentsif necessary in support of their query
- 6. The company tries to resolve the issue in 7 working days.
- 7. You may track status of your complaint via mail (ig@prssb.com) with your ticket number.